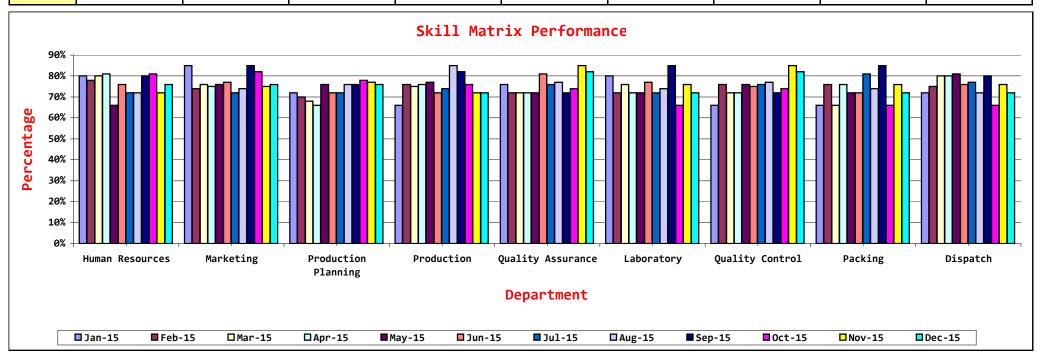

## Skill Matrix Performance

Format No. :

Rev. No. : Document No. & Date: \_\_\_\_\_

Rev. Date :

|        | Department         |           |                        |            |                      |            |                    |         |          |
|--------|--------------------|-----------|------------------------|------------|----------------------|------------|--------------------|---------|----------|
| Month  | Human<br>Resources | Marketing | Production<br>Planning | Production | Quality<br>Assurance | Laboratory | Quality<br>Control | Packing | Dispatch |
| Jan-15 | 80%                | 85%       | 72%                    | 66%        | 76%                  | 80%        | 66%                | 66%     | 72%      |
| Feb-15 | 78%                | 74%       | 70%                    | 76%        | 72%                  | 72%        | 76%                | 76%     | 75%      |
| Mar-15 | 80%                | 76%       | 68%                    | 75%        | 72%                  | 76%        | 72%                | 66%     | 80%      |
| Apr-15 | 81%                | 75%       | 66%                    | 76%        | 72%                  | 72%        | 72%                | 76%     | 80%      |
| May-15 | 66%                | 76%       | 76%                    | 77%        | 72%                  | 72%        | 76%                | 72%     | 81%      |
| Jun-15 | 76%                | 77%       | 72%                    | 72%        | 81%                  | 77%        | 75%                | 72%     | 76%      |
| Jul-15 | 72%                | 72%       | 72%                    | 74%        | 76%                  | 72%        | 76%                | 81%     | 77%      |
| Aug-15 | 72%                | 74%       | 76%                    | 85%        | 77%                  | 74%        | 77%                | 74%     | 72%      |
| Sep-15 | 80%                | 85%       | 76%                    | 82%        | 72%                  | 85%        | 72%                | 85%     | 80%      |
| Oct-15 | 81%                | 82%       | 78%                    | 76%        | 74%                  | 66%        | 74%                | 66%     | 66%      |
| Nov-15 | 72%                | 75%       | 77%                    | 72%        | 85%                  | 76%        | 85%                | 76%     | 76%      |
| Dec-15 | 76%                | 76%       | 76%                    | 72%        | 82%                  | 72%        | 82%                | 72%     | 72%      |