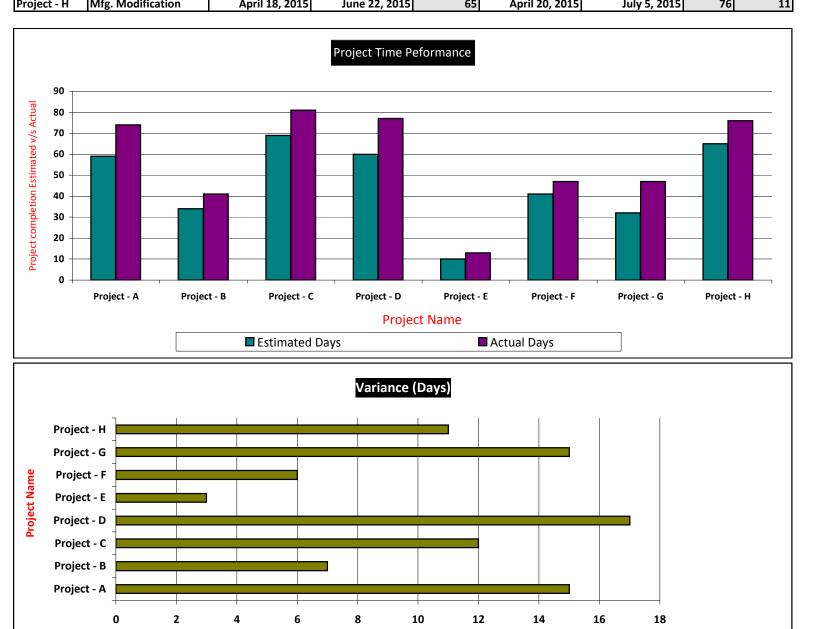

| Project Time Performance Tracking |                     |                   |                   |                   |                   | Format No. :<br>Rev. No. & Date. : |                |                    |
|-----------------------------------|---------------------|-------------------|-------------------|-------------------|-------------------|------------------------------------|----------------|--------------------|
| Year:                             | Project Manager     |                   | Sign              |                   |                   |                                    |                |                    |
| Project<br>Name                   | Project Type        | Estmiated Start   | Estimated Finish  | Estimated<br>Days | Actual Start      | Actual Finish                      | Actual<br>Days | Variance<br>(Days) |
| Project - A                       | Cost Reduction      | January 4, 2015   | March 4, 2015     | 59                | January 10, 2015  | March 25, 2015                     | 74             | 15                 |
| Project - B                       | Control Management  | January 18, 2015  | February 21, 2015 | 34                | January 18, 2015  | February 28, 2015                  | 41             | 7                  |
| Project - C                       | RM Planning         | February 6, 2015  | April 16, 2015    | 69                | February 8, 2015  | April 30, 2015                     | 81             | 12                 |
| Project - D                       | Purchase Planning   | February 24, 2015 | April 25, 2015    | 60                | February 24, 2015 | May 12, 2015                       | 77             | 17                 |
| Project - E                       | Re-Engineering      | March 8, 2015     | March 18, 2015    | 10                | March 12, 2015    | March 25, 2015                     | 13             | 3                  |
| Project - F                       | Process Improvement | March 19, 2015    | April 29, 2015    | 41                | March 22, 2015    | May 8, 2015                        | 47             | 6                  |
| Project - G                       | New Plant Setup     | April 10, 2015    | May 12, 2015      | 32                | April 13, 2015    | May 30, 2015                       | 47             | 15                 |
| Proiect - H                       | Mfg. Modification   | April 18, 2015    | June 22, 2015     | 65                | April 20. 2015    | July 5. 2015                       | 76             | 11                 |