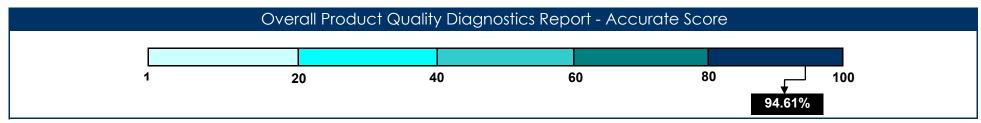

## Product Quality Diagnostics Report

| Department : | Product |  |  |
|--------------|---------|--|--|
|              |         |  |  |
| Month:       |         |  |  |

| Defects             | Total Qty inspected | Accepte<br>d Qty | Rejeted<br>Qty | % of<br>Rejection | % Correct |
|---------------------|---------------------|------------------|----------------|-------------------|-----------|
| Defect - 01         | 2500                | 2380             | 120            | 4.80%             | 95.20%    |
| Defect - 02         | 1400                | 1290             | 110            | 7.86%             | 92.14%    |
| Defect - 03         | 1850                | 1700             | 150            | 8.11%             | 91.89%    |
| Defect - 04         | 2000                | 1890             | 110            | 5.50%             | 94.50%    |
| Defect - 05         | 1900                | 1870             | 30             | 1.58%             | 98.42%    |
| Total Quality Score | 9650                | 9130             | 520            | 5.39%             | 94.61%    |