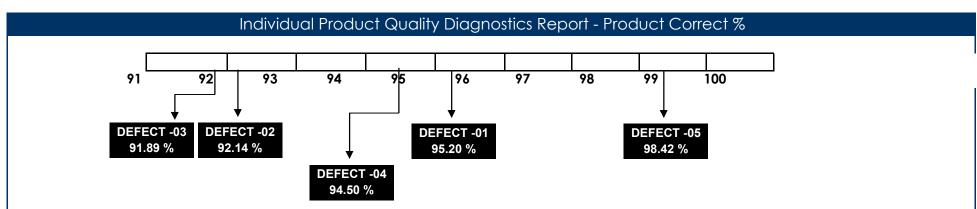

## Product Quality Diagnostics Report

| Department : | Product |  |  |
|--------------|---------|--|--|
|              |         |  |  |
| Month:       |         |  |  |

| Defects             | Total Qty inspected | Accepte<br>d Qty | Rejeted<br>Qty | % of<br>Rejection | % Correct |
|---------------------|---------------------|------------------|----------------|-------------------|-----------|
| Defect - 01         | 2500                | 2380             | 120            | 4.80%             | 95.20%    |
| Defect - 02         | 1400                | 1290             | 110            | 7.86%             | 92.14%    |
| Defect - 03         | 1850                | 1700             | 150            | 8.11%             | 91.89%    |
| Defect - 04         | 2000                | 1890             | 110            | 5.50%             | 94.50%    |
| Defect - 05         | 1900                | 1870             | 30             | 1.58%             | 98.42%    |
| Total Quality Score | 9650                | 9130             | 520            | 5.39%             | 94.61%    |