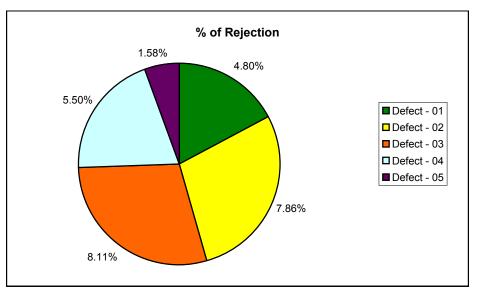

## Product Quality Diagnostics Report

| Department : | Product |  |  |
|--------------|---------|--|--|
|              |         |  |  |
| Month:       |         |  |  |

| Defects             | Total Qty inspected | Accepte<br>d Qty | Rejeted<br>Qty | % of<br>Rejection | % Correct |
|---------------------|---------------------|------------------|----------------|-------------------|-----------|
| Defect - 01         | 2500                | 2380             | 120            | 4.80%             | 95.20%    |
| Defect - 02         | 1400                | 1290             | 110            | 7.86%             | 92.14%    |
| Defect - 03         | 1850                | 1700             | 150            | 8.11%             | 91.89%    |
| Defect - 04         | 2000                | 1890             | 110            | 5.50%             | 94.50%    |
| Defect - 05         | 1900                | 1870             | 30             | 1.58%             | 98.42%    |
| Total Quality Score | 9650                | 9130             | 520            | 5.39%             | 94.61%    |